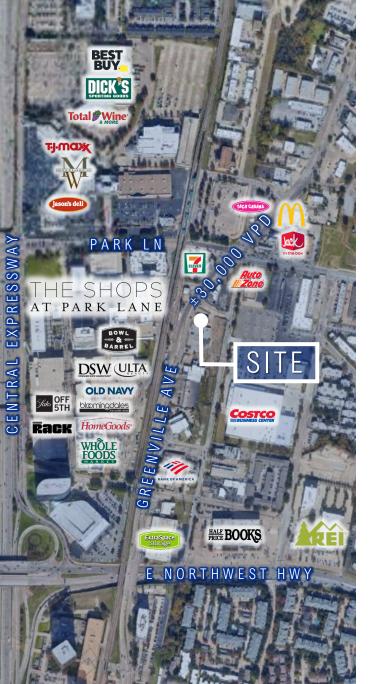

# GREENVILLE AVE DRIVE-THRU BEVERAGE

FOR LEASE | ±3,844 SF | ±0.31 ACRES | ±30,000 VPD

6850 GREENVILLE AVE, DALLAS, TX 75231

EXCLUSIVELY OFFERED BY

#### 2023 DEMOGRAPHICS

|                    | <u>1 Mile</u> | <u>3 Mile</u> |
|--------------------|---------------|---------------|
| Population:        | 32,529        | 143,166       |
| Households:        | 13,981        | 61,942        |
| Average HH Income: | \$73,794      | \$121,751     |
| Median Home Value: | \$714,544     | \$673,626     |
| Median Age:        | 33.4          | 36.7          |
| % Employed:        | 72.8%         | 67.5%         |
| % Educated:        | 63.6%         | 80.9%         |