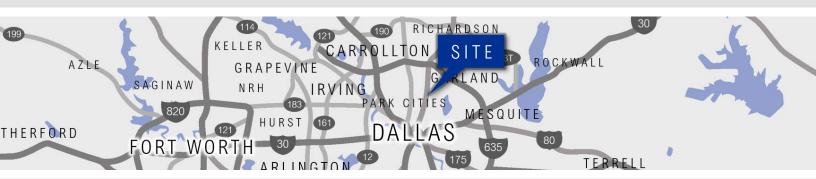

# GREENVILLE AVE DRIVE-THRU BEVERAGE

FOR LEASE | ±3,844 SF | ±0.31 ACRES | ±30,000 VPD

6850 GREENVILLE AVE, DALLAS, TX 75231

EXCLUSIVELY OFFERED BY