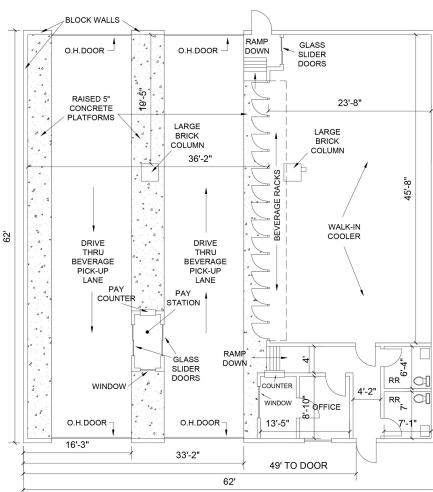

#### PROPERTY DETAILS

Building Size: ±3,844 SF

• Two Interior Drive-Thru Lanes

• Existing Walk-In Cooler & Beverage Racks

Year Built: 1965

Land Area: ±0.31 Acres (13,505 SF) Frontage: ±115' on Greenville Ave

Parking: ±18 spaces