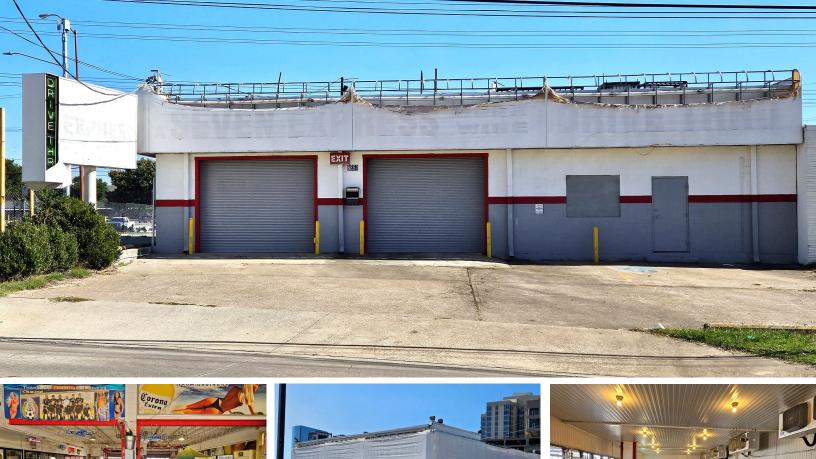

# GREENVILLE AVE DRIVE-THRU BEVERAGE

FOR LEASE | ±3,844 SF | ±0.31 ACRES | ±30,000 VPD

6850 GREENVILLE AVE, DALLAS, TX 75231

EXCLUSIVELY OFFERED BY

#### PROPERTY DETAILS

Building Size: ±3,844 SF

• Two Interior Drive-Thru Lanes

• Existing Walk-In Cooler & Beverage Racks

Year Built: 1965

Land Area: ±0.31 Acres (13,505 SF) Frontage: ±115' on Greenville Ave