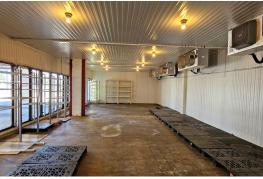

#### PROPERTY DETAILS

Building Size: ±3,844 SF

• Two Interior Drive-Thru Lanes

• Existing Walk-In Cooler & Beverage Racks

Year Built: 1965

Land Area: ±0.31 Acres (13,505 SF) Frontage: ±115' on Greenville Ave