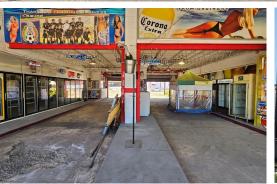

#### PROPERTY DETAILS

Building Size: ±3,844 SF

• Two Interior Drive-Thru Lanes

• Existing Walk-In Cooler & Beverage Racks

Year Built: 1965

Land Area: ±0.31 Acres (13,505 SF) Frontage: ±115' on Greenville Ave

## USE

Zoning: Mixed-Use 3 District (MU-3)
Previous Uses: Drive-Thru Beverage Store

Recommended Uses:

Drive-Thru Beverage Store

Retail