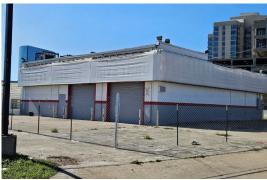

# GREENVILLE AVE DRIVE-THRU BEVERAGE

FOR LEASE | ±3,844 SF | ±0.31 ACRES | ±30,000 VPD

6850 GREENVILLE AVE, DALLAS, TX 75231

EXCLUSIVELY OFFERED BY

#### PROPERTY DETAILS

Building Size: ±3,844 SF

• Two Interior Drive-Thru Lanes

• Existing Walk-In Cooler & Beverage Racks

Year Built: 1965

Land Area: ±0.31 Acres (13,505 SF) Frontage: ±115' on Greenville Ave